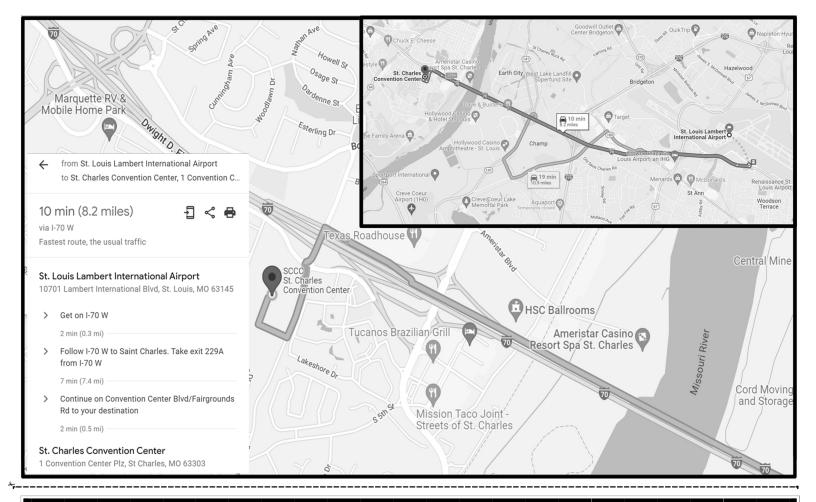

### MNS 63rd Annual Coin Show and Scotsman Auction

July 26th—29th, 2023
St. Charles Convention Center
Convention Center Plaza
St. Charles, Missouri 63303